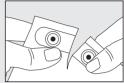

## Instructions for use

Fitting a Prosys single use night bag to a Prosys leg bag

IMPORTANT: Do not disconnect your leg bag from your catheter

- ① Open pack
- 2 Remove the protective cap from the top of the inlet tube on the Prosvs night bag and push the connector into the flexible tube at the bottom of the Prosys leg bag tap
- 3 Once the two bags are securely connected, open the tap to allow overnight drainage of urine into the night bag
- 4) To ensure free drainage of urine and support of the Prosys night bag we advise the use of a floor stand or hanger.

#### Fitting a Prosys single use night bag to a sheath

- 1 Open pack
- 2 Remove the protective cap from the top of the inlet tube on the Prosys night bag and push the connector into the sheath outlet ensuring the connection is secure