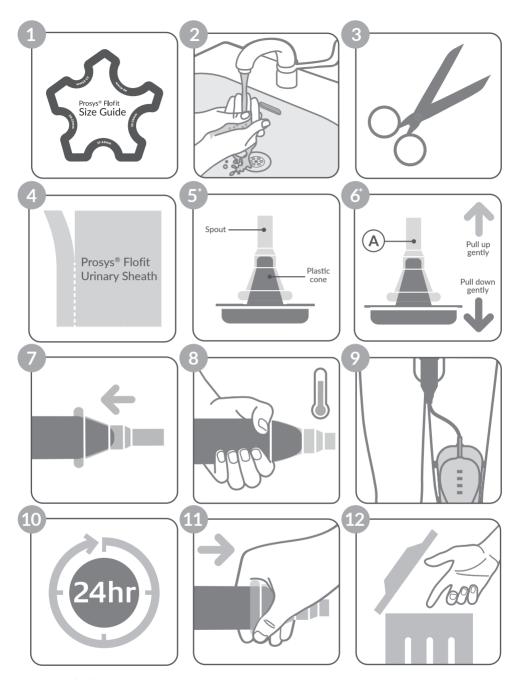

### How to fit

- 1 Please ensure you are using the correct size of sheath by utilising the measuring guide enclosed.
- 2 Please ensure you have washed your hands before you use the **Prosys® Flofit Sheath**. Gloves should be worn if the sheath is being fitted by a healthcare professional.
- 3 If necessary, trim any pubic hair or use the hair protectors supplied. Do not shave as this can cause skin irritation. Wash penis and groin area using a mild soap without any moisturiser and ensure the penis and the area around it is completely dry before proceeding. Kitchen roll can be used to dry the skin effectively.
- 4 Open the sheath pouch tear along the perforation to access the product.
- 5 Remove the sheath from the pack by the spout and plastic cone.
- 6 Take the sheath off the plastic cone by holding the sheath just below the spout (point A on Diagram 6) and pull down gently on the plastic cone.
- Position the sheath over the penis. If you are using a standard style sheath leave a small space between the end of the penis and the base of the spout this is the area that allows urine to flow; the adhesive area starts further down the sheath. Unroll the sheath along the shaft of the penis, keeping it even and straight ensuring the end of the sheath is fully unrolled.
- 8 Place your hand around the shaft of the penis and the sheath. Hold the adhesive area for 60 seconds this will allow the adhesive to warm up and will ensure a secure fit.
- 9 Fit urine drainage leg bag to leg first before connecting to the sheath to avoid any twisting as this may prevent drainage. Ensure the inlet tube is the correct length and not kinked. Only then connect your drainage bag to the spout of the sheath making sure the tap on the bag is in the closed position.

### Removal

- The sheath can be used for up to a 24hr period to ensure adequate hygiene can be maintained and to allow the skin to breath. Advice should be sought from your healthcare professional if you wish to extend the usage.
- Removal of the sheath may be easier in the bath or shower. Use warm soapy water and wash-cloth and gently roll off the sheath. Alternatively, use an adhesive remover spray to assist removal of the sheath.
- 12 Dispose of your sheath and wash your hands.