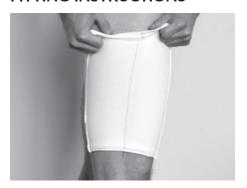

## FITTING INSTRUCTIONS

Simply pull the Prosys® Leg Bag Sleeve over the foot like a sock and up onto the thigh or calf with the large slit in the material at the top and facing outwards.

Slide your Prosys® Leg Bag or any other brand of urine drainage bag into the top of the Prosys® Leg Bag Sleeve through the slit in the material and push the drainage tap through the hole at the bottom. Rotate and locate the sleeve into a position that feels comfortable.