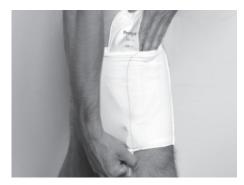

## FITTING INSTRUCTIONS

Simply pull the Prosys® Leg Bag Sleeve over the foot like a sock and up onto the thigh or calf with the large slit in the material at the top and facing outwards.

Slide your Prosys® Leg Bag or any other brand of urine drainage bag into the top of the Prosys® Leg Bag Sleeve through the slit in the material and push the drainage tap through the hole at the bottom. Rotate and locate the sleeve into a position that feels comfortable.